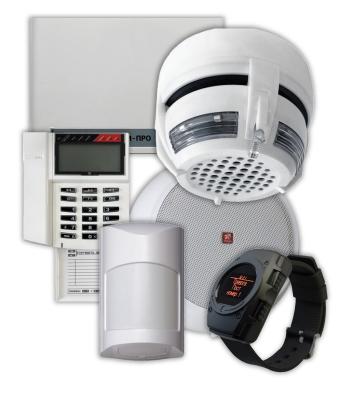

для модулей пожаротушения









Пусковой импульс <0,9 А

Контроль целостности линии

Взрывозащищённое исполнение Синхронный запуск

# ТЕХНОЛОГИЧЕСКИЕ ДАТЧИКИ





#### ГРАДУС-ПРО Температурный датчик



Удалённый мониторинг температуры

Тревога по достижению порога Допустимый диапазон -40...100 °C



## ΒΟΔΑ-ΠΡΟ

#### Датчик протечки воды





Автоматическое перекрытие водоснабжения

До 4 выносных датчиков в цепочке

## БРАСЛЕТЫ





#### БРАСЛЕТ-ПРО ИСП. Н3

Устройство персонального оповещения, локации и вызова



Персональное оповещение Позиционирование в здании и на улице

Контроль неподвижности



#### БРАСЛЕТ-ПРО ИСП. ДНЗ

Устройство персонального оповещения, локации и вызова



Пейджинг







Персональное оповещение

Позиционирование в здании и на улице

Контроль неподвижности



# СТРЕЛЕЦ-ПРО Решение любой задачи