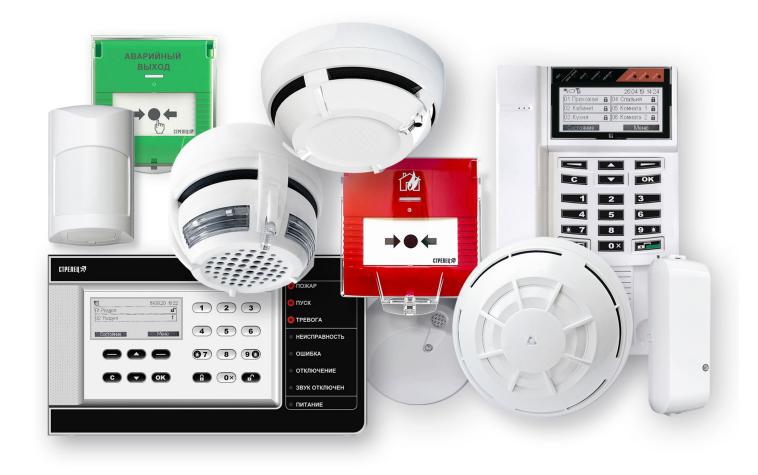

#### PRODUCTS

The key product of the company is a **WIRELESS** fire and security system Streletz-PRO.