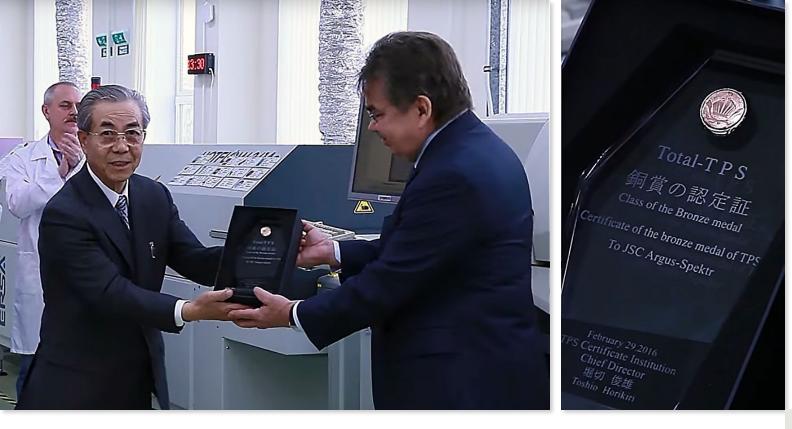

#### ARGUS SPECTRUM is the only company in Saint Petersburg to be recognized by and awarded the Toyota Bronze Medal for its production Management System.

ARGUS SPECTRUM started reorganization of its production management system in accordance with Lean manufacturing principles in 2011. Employees of the company were educated by the specialists of the Toyota Engineering Corporation training center both at the factory in St. Petersburg and at Toyota Motor plant in Japan.

#### **PRODUCTION MANAGEMENT SYSTEM** in accordance with Toyota Total-TPS

As a result, the company managed to increase productivity by 5 times, reduce time and wastage at each stage of the production cycle and improve product quality.