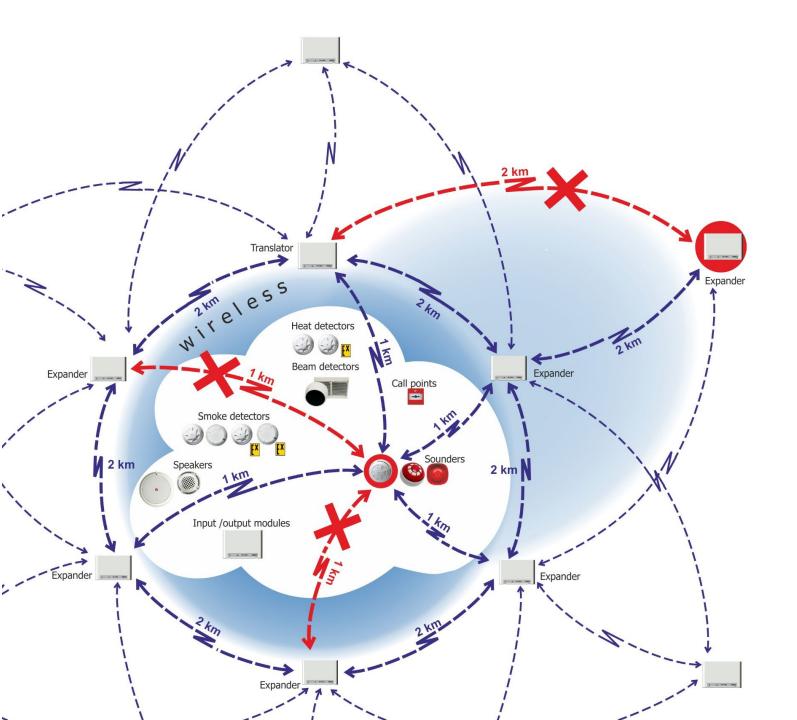

# Self-healing MESH technology

- 127 communication routes
- High level of reliability
- All devices automatically choose a parent expander depending on the quality of connection
- A simple design and commissioning process

1200 m communication range