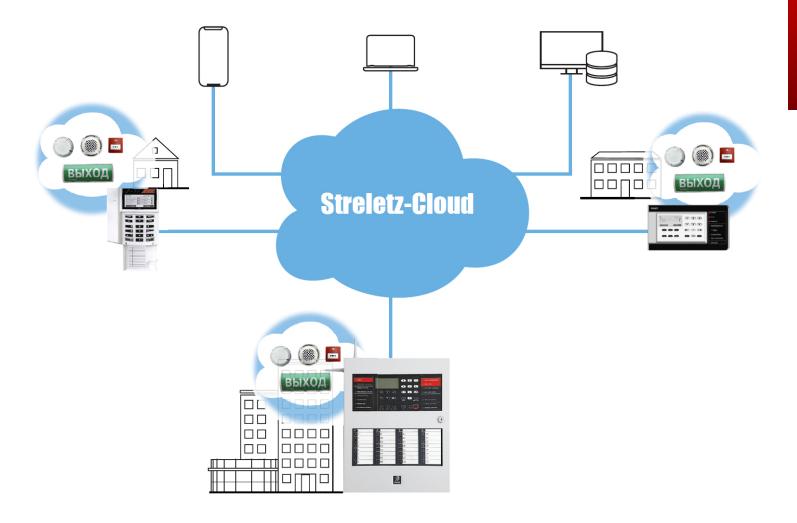

# Wireless directional evacuation:

- Smoke detection in the protected area
- Voice alarm about fire
- White noise and strobe lights indicate safe exit route
- Control of evacuation

Cloud technologies for remote control and monitoring via a mobile phone, a computer or a web-browser

#### **Streletz-Cloud:**

Remote control and monitoring of the state of each device.

- Configuration
- Connection strength
- Battery power
- Temperature
- Fault summary
- Network rating