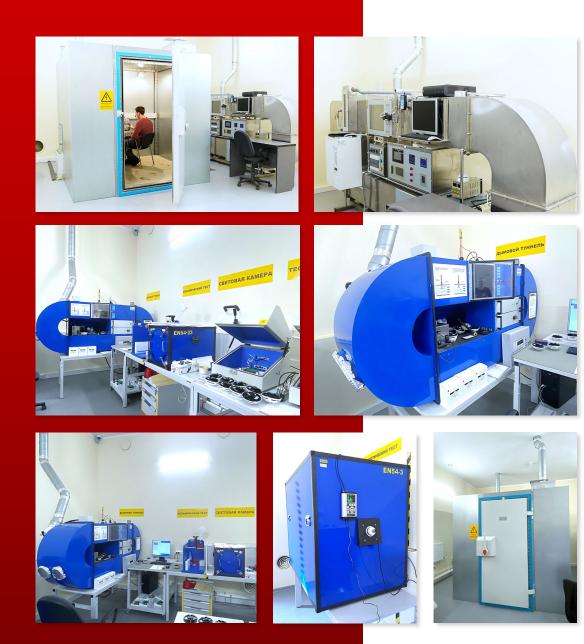

#### TESTING LABORATORY

Our laboratory is fully equipped with all the necessary facilities for fire detection testing:

- certified smoke and heat test tunnel,
- acoustic anechoic chamber,
- light camera,
- radio channel,
- mechanical test rigs.