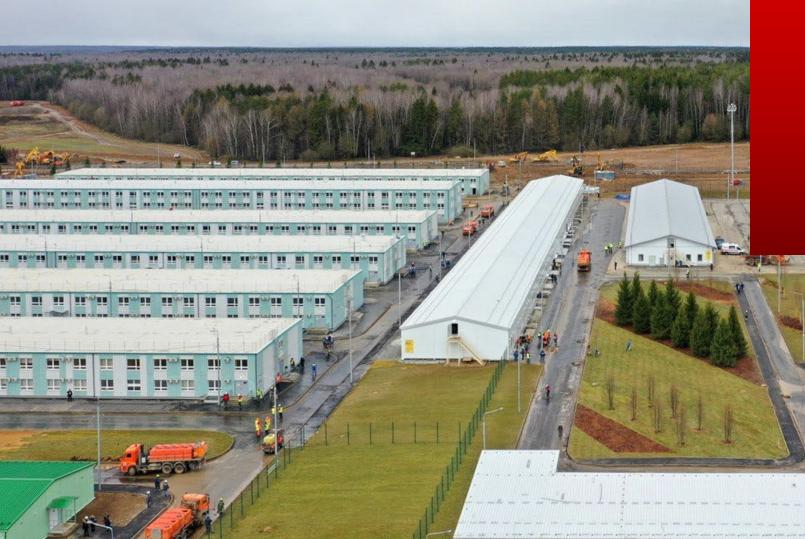

#### CASE STUDIES

Moscow Clinical Center for Infectious Diseases "Voronovskoye"

15,000 Streletz-PRO wireless devices

900 patient beds

Installation time – 1 month

ᢙ᠊ᠣ᠊ᠣ᠊ᠣ

J. hay

More than 40,000 Streletz-PRO wireless devices

Installation time of all the 150 projects – 6 months

᠆᠐᠆᠐᠆᠐᠆ᢕ