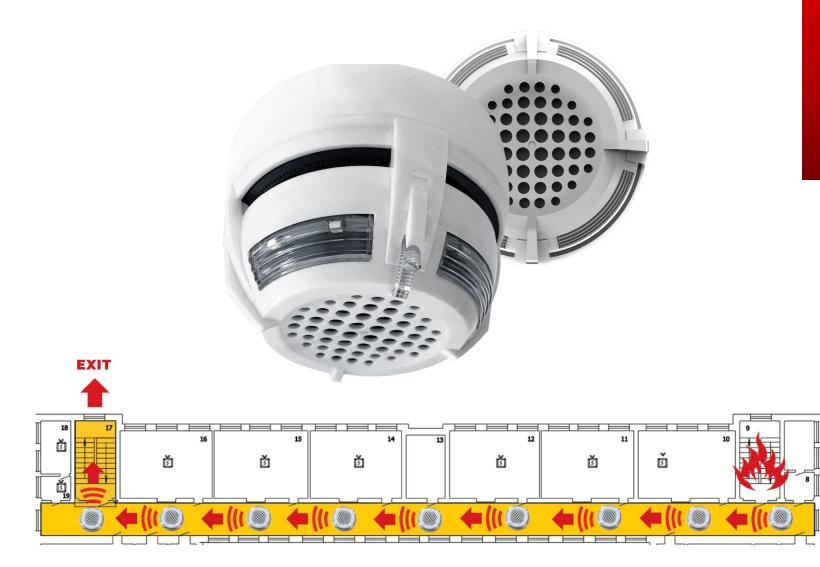

Wireless directional evacuation via sound and strobe lights (similar to aircraft emergency floor path illumination)

# Wireless directional evacuation:

- Smoke detection in the protected area
- Voice alarm about fire
- White noise and strobe lights indicate safe exit route
- Control of evacuation

Cloud technologies for remote control and monitoring via a mobile phone, a computer or a web-browser