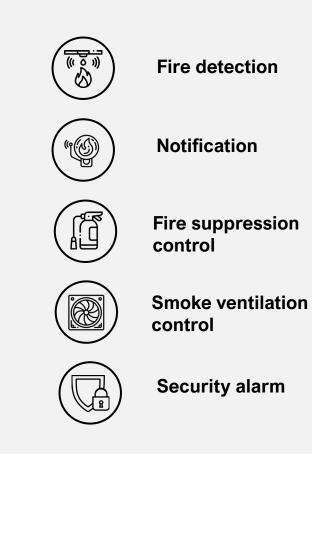

## Advanced technical specifications

The advanced wireless technology is economical and installed approximately **5 times faster** than a traditional wired system.

Streletz-PRO is a comprehensive building protection comprising wireless: fire detection, notification, evacuation, automatic signaling to fire brigades, full system monitoring.