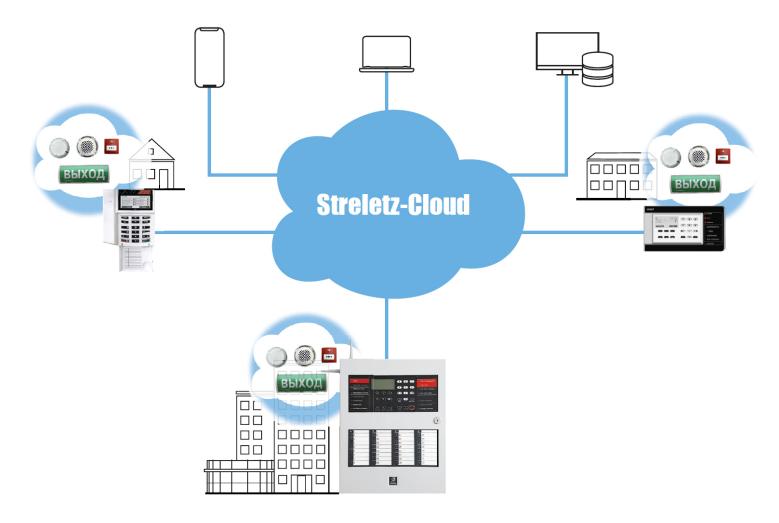

Cloud technologies for remote control and monitoring via a mobile phone, a computer or a web-browser

#### **Streletz-Cloud:**

Remote control and monitoring of the state of each device.

- Configuration
- Connection strength
- Battery power
- Temperature
- Fault summary
- Network rating