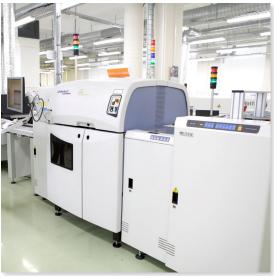

### TESTING LABORATORY

Our laboratory is fully equipped with all the necessary facilities for fire detection testing:

- certified smoke and heat test tunnel,
- acoustic anechoic chamber,
- light camera,
- radio channel,
- mechanical test rigs.