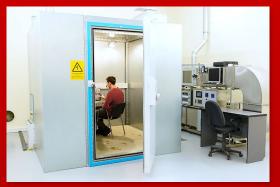

### TESTING LABORATORY

Our laboratory is fully equipped with all the necessary facilities for fire detection testing:

- certified smoke and heat test tunnel,
- acoustic anechoic chamber,
- light camera,
- radio channel,
- mechanical test rigs.