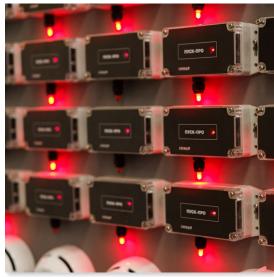

### PRODUCTION

- 8,000 sq.m facility
- 4 x surface mount assembly lines
- 200 employees

### TESTING LABORATORY

Our laboratory is fully equipped with all the necessary facilities for fire detection testing:

- certified smoke and heat test tunnel,
- acoustic anechoic chamber,
- light camera,
- radio channel,
- mechanical test rigs.