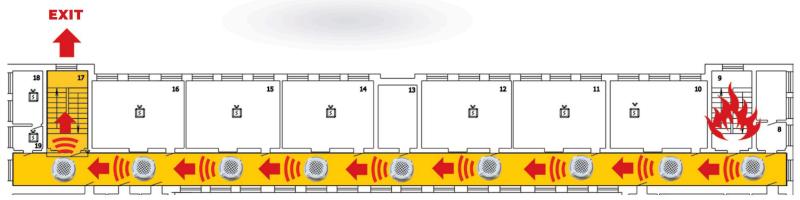

### Wireless directional evacuation:

- Smoke detection in the protected area
- Voice alarm about fire
- White noise and strobe lights indicate safe exit route
- Control of evacuation

Wireless directional evacuation via sound and strobe lights (similar to aircraft emergency floor path illumination)