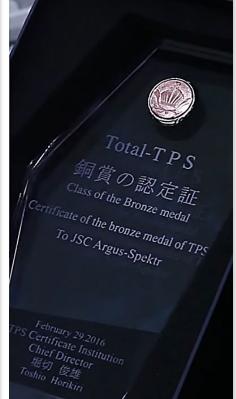

# ARGUS SPECTRUM is the only company in Saint Petersburg to be recognized by and awarded the Toyota Bronze Medal for its production Management System.

ARGUS SPECTRUM started reorganization of its production management system in accordance with Lean manufacturing principles in 2011. Employees of the company were educated by the specialists of the Toyota Engineering Corporation training center both at the factory in St. Petersburg and at Toyota Motor plant in Japan.

#### PRODUCTION MANAGEMENT SYSTEM

in accordance with Toyota Total-TPS

As a result, the company managed to increase productivity by 5 times, reduce time and wastage at each stage of the production cycle and improve product quality.