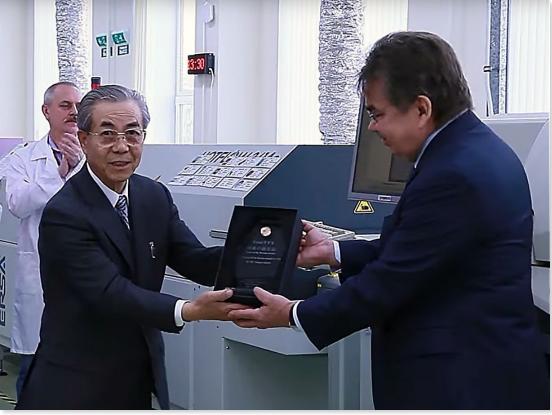

# ARGUS SPECTRUM is the only company in Saint Petersburg to be recognized by and awarded the Toyota Bronze Medal for its production Management System.

ARGUS SPECTRUM started reorganization of its production management system in accordance with Lean manufacturing principles in 2011. Employees of the company were educated by the specialists of the Toyota Engineering Corporation training center both at the factory in St. Petersburg and at Toyota Motor plant in Japan.

#### PRODUCTION MANAGEMENT SYSTEM

in accordance with Toyota Total-TPS

As a result, the company managed to increase productivity by 5 times, reduce time and wastage at each stage of the production cycle and improve product quality.