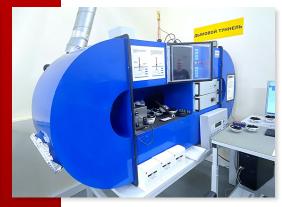

### TESTING LABORATORY

Our laboratory is fully equipped with all the necessary facilities for fire detection testing:

- certified smoke and heat test tunnel,
- acoustic anechoic chamber,
- light camera,
- radio channel,
- mechanical test rigs.