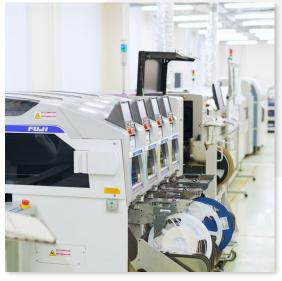

### PRODUCTION

- 8,000 sq.m facility
- 4 x surface mount assembly lines
- 200 employees