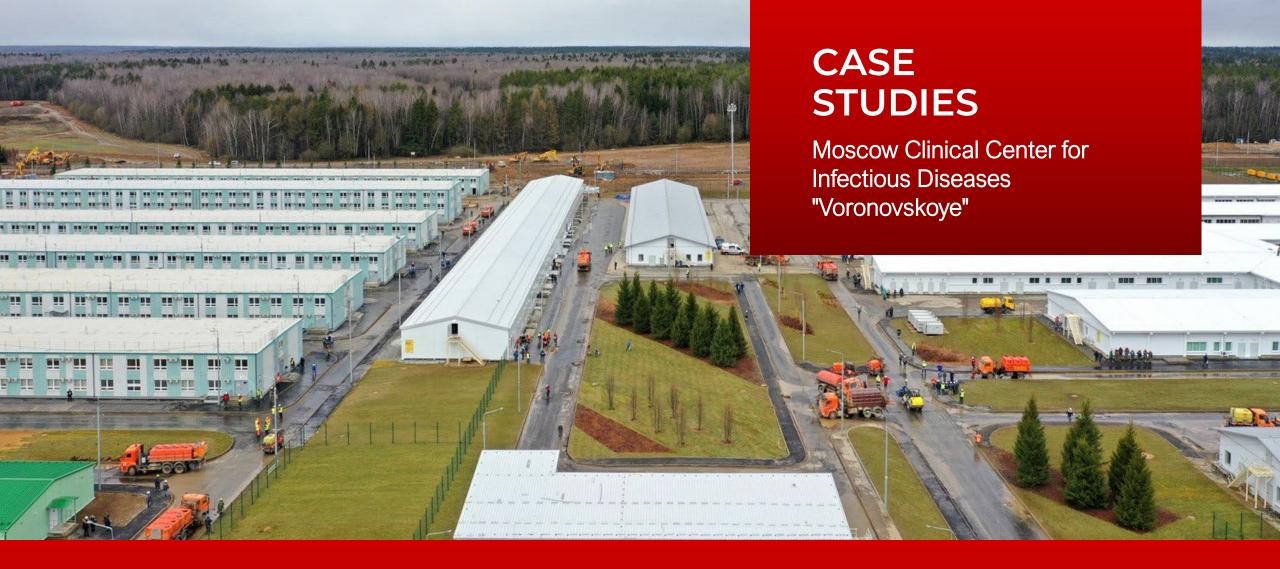

#### **CASE STUDIES**

- Hermitage, St. Petersburg
- Tretyakov Art Gallery, Moscow
- "Vostok" station in Antarctica
- Moscow Clinical Center for Infectious Diseases
   "Voronovskoye", Moscow
- Flight control center of Vnukovo airport
- Cathedral of Christ the Savior, Moscow
- Gostiny Dvor, St. Petersburg
- Four Seasons Hotel, St. Petersburg
- Airport, Rostov-on-Don
- Uralmashzavod, Yekaterinburg
- Naval Cathedral, Kronstadt
- Shopping center "Riverdale", Moscow
- Mikhailovsky Theatre, St. Petersburg