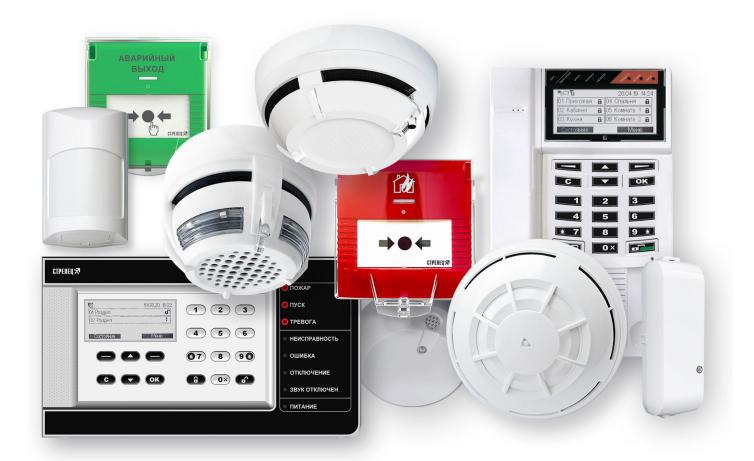

#### **PRODUCTS**

The key product of the company is a **WIRELESS** fire and security system Streletz-PRO.

Fire detection

**Notification** 

Fire suppression control

Smoke ventilation control

**Security alarm** 

# Heat detectors 2 km 2 km Input /output modules Expander