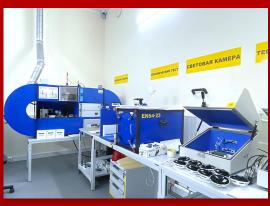

### TESTING LABORATORY

Our laboratory is fully equipped with all the necessary facilities for fire detection testing:

- certified smoke and heat test tunnel,
- acoustic anechoic chamber,
- light camera,
- radio channel,
- mechanical test rigs.