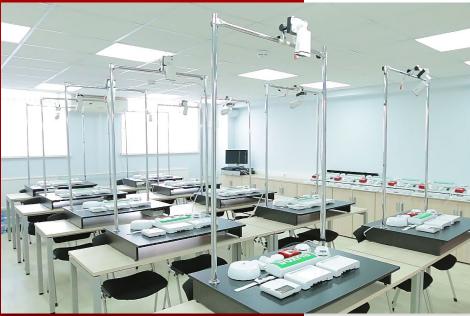

ARGUS-SPECTRUM is very pleased to present its new and unique service for the fire detection world! Web Camera + IP connected kit of actual devices - a leading edge virtual classroom for the programming of "Streletz-PRO" wireless fire detection system! The online practical training is the perfect way to learn Streletz-PRO. You can study from home or from any place in the world at any time!