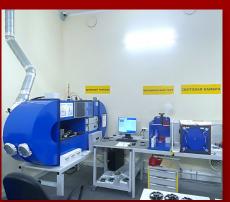

### TESTING LABORATORY

Our laboratory is fully equipped with all the necessary facilities for fire detection testing:

- certified smoke and heat test tunnel,
- acoustic anechoic chamber,
- light camera,
- radio channel,
- mechanical test rigs.