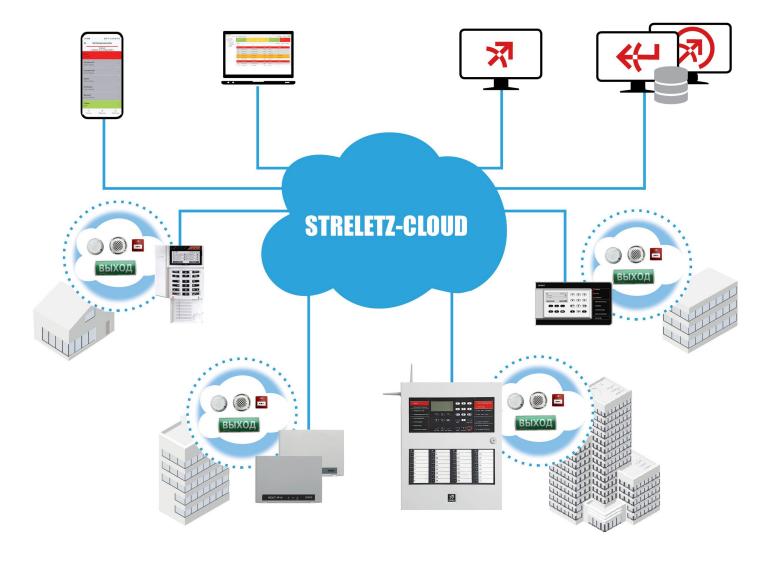

Cloud technologies for remote control and monitoring via a mobile phone, a computer or a web-browser

#### **Streletz-Cloud:**

Remote control and monitoring of the state of each device.

- Configuration
- Connection strength
- Battery power
- Temperature
- Fault summary
- Network rating