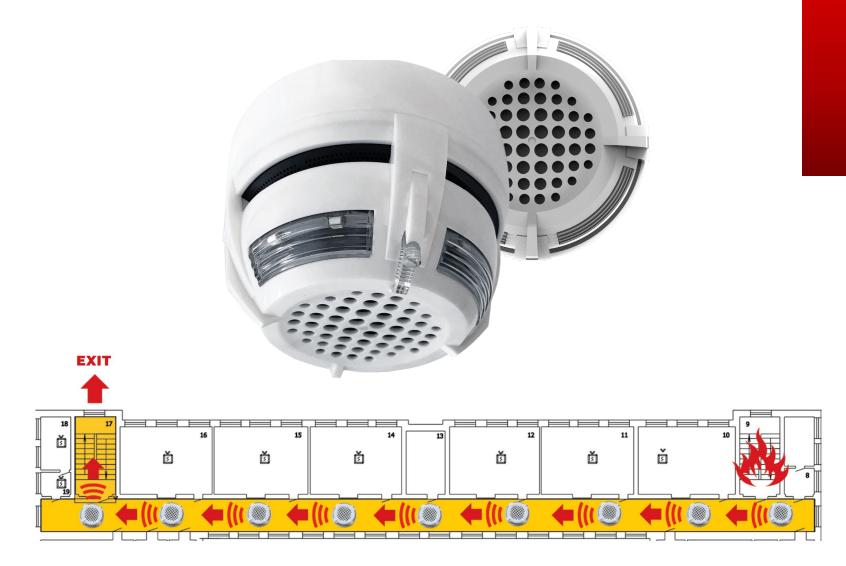

### Wireless directional evacuation:

- Smoke detection in the protected area
- Voice alarm about fire
- White noise and strobe lights indicate safe exit route
- Control of evacuation

Wireless directional evacuation via sound and strobe lights (similar to aircraft emergency floor path illumination)

# Heat detectors 2 km 2 km Input /output modules Expander