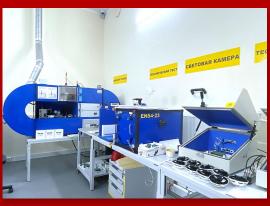

### TESTING LABORATORY

Our laboratory is fully equipped with all the necessary facilities for fire detection testing:

- certified smoke and heat test tunnel,
- acoustic anechoic chamber,
- light camera,
- radio channel,
- mechanical test rigs.