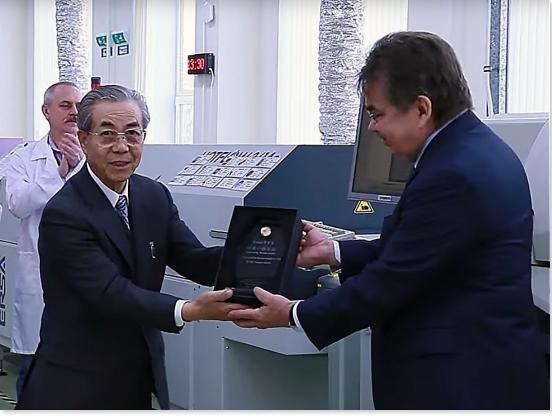

# ARGUS SPECTRUM is the only company in Saint Petersburg to be recognized by and awarded the Toyota Bronze Medal for its production Management System.

ARGUS SPECTRUM started reorganization of its production management system in accordance with Lean manufacturing principles in 2011. Employees of the company were educated by the specialists of the Toyota Engineering Corporation training center both at the factory in St. Petersburg and at Toyota Motor plant in Japan.

#### PRODUCTION MANAGEMENT SYSTEM

in accordance with Toyota Total-TPS

As a result, the company managed to increase productivity by 5 times, reduce time and wastage at each stage of the production cycle and improve product quality.