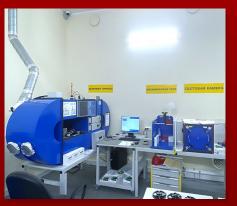

### TESTING LABORATORY

Our laboratory is fully equipped with all the necessary facilities for fire detection testing:

- certified smoke and heat test tunnel,
- acoustic anechoic chamber,
- light camera,
- radio channel,
- mechanical test rigs.