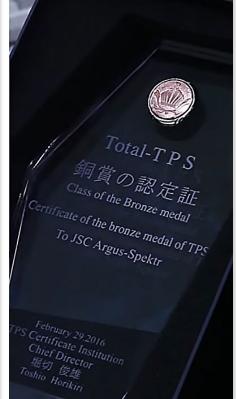

# ARGUS SPECTRUM is the only company in Saint Petersburg to be recognized by and awarded the Toyota Bronze Medal for its production Management System.

ARGUS SPECTRUM started reorganization of its production management system in accordance with Lean manufacturing principles in 2011. Employees of the company were educated by the specialists of the Toyota Engineering Corporation training center both at the factory in St. Petersburg and at Toyota Motor plant in Japan.

#### PRODUCTION MANAGEMENT SYSTEM

in accordance with Toyota Total-TPS

As a result, the company managed to increase productivity by 5 times, reduce time and wastage at each stage of the production cycle and improve product quality.