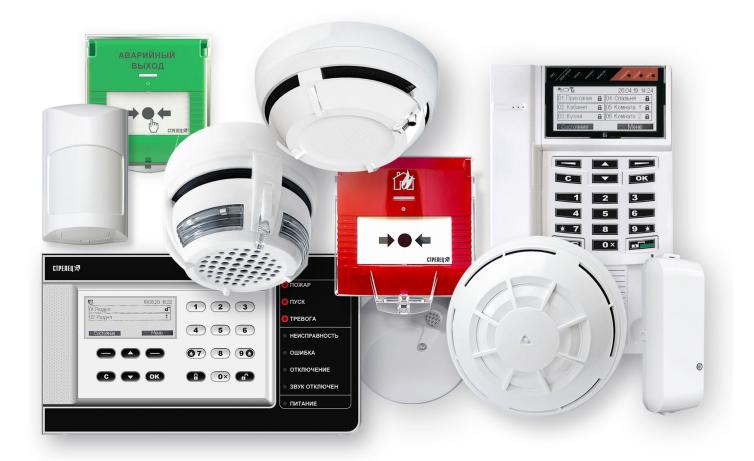

### **PRODUCTS**

The key product of the company is a **WIRELESS** fire and security system Streletz-PRO.

Fire detection

**Notification** 

Fire suppression

**Smoke ventilation** 

**Security alarm** 