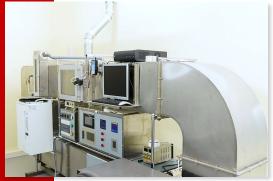

### TESTING LABORATORY

Our laboratory is fully equipped with all the necessary facilities for fire detection testing:

- certified smoke and heat test tunnel,
- acoustic anechoic chamber,
- light camera,
- radio channel,
- mechanical test rigs.