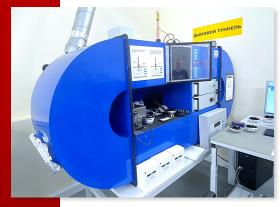

### TESTING LABORATORY

Our laboratory is fully equipped with all the necessary facilities for fire detection testing:

- certified smoke and heat test tunnel,
- acoustic anechoic chamber,
- light camera,
- radio channel,
- mechanical test rigs.