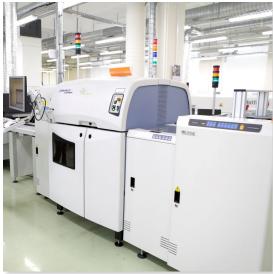

### TESTING LABORATORY

Our laboratory is fully equipped with all the necessary facilities for fire detection testing:

- certified smoke and heat test tunnel,
- acoustic anechoic chamber,
- light camera,
- radio channel,
- mechanical test rigs.