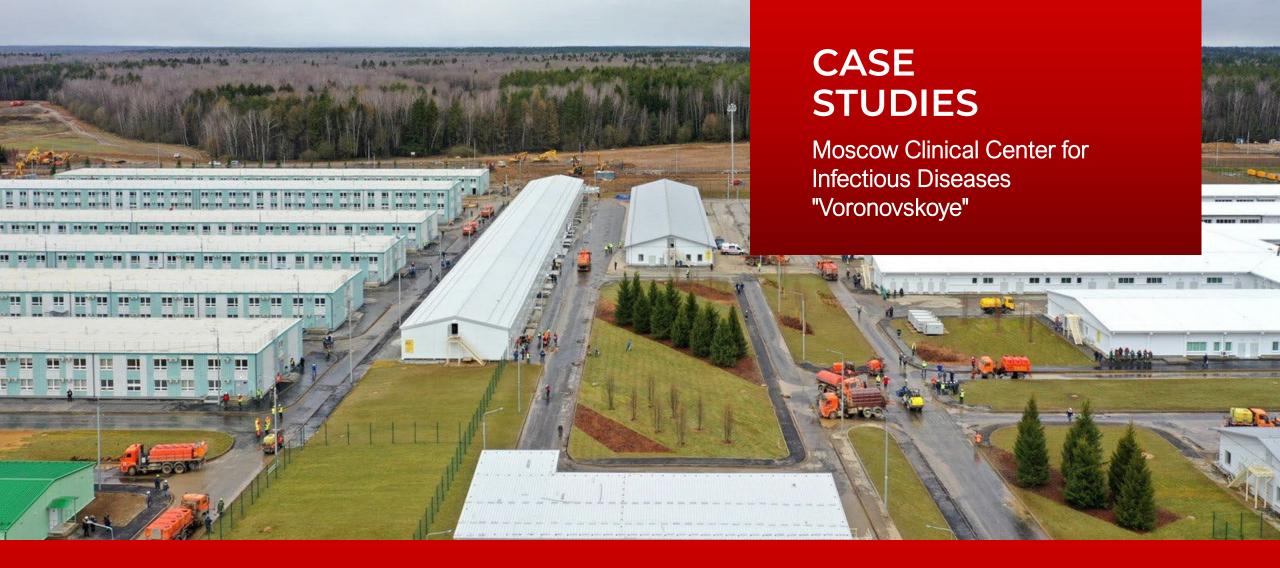

### **CASE STUDIES**

- Hermitage, St. Petersburg
- Tretyakov Art Gallery, Moscow
- "Vostok" station in Antarctica
- Moscow Clinical Center for Infectious Diseases
   "Voronovskoye", Moscow
- Flight control center of Vnukovo airport
- Cathedral of Christ the Savior, Moscow
- Gostiny Dvor, St. Petersburg
- Four Seasons Hotel, St. Petersburg
- Airport, Rostov-on-Don
- Uralmashzavod, Yekaterinburg
- Naval Cathedral, Kronstadt
- Shopping center "Riverdale", Moscow
- Mikhailovsky Theatre, St. Petersburg

### CASE STUDIES

150 educational institutions in Moscow

More than 40,000 Streletz-PRO wireless devices

Installation time of all the 150 projects – 6 months