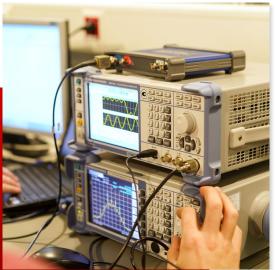

### TESTING LABORATORY

Our laboratory is fully equipped with all the necessary facilities for fire detection testing:

- certified smoke and heat test tunnel,
- acoustic anechoic chamber,
- light camera,
- radio channel,
- mechanical test rigs.