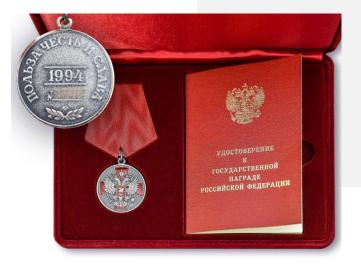

#### **AWARDS**

Argus Spectrum has been recognized and presented with 2 prestigious awards from the Government of the Russian Federation in the field of science and technology.

We have also received many accolades for innovation and leading-edge technology products from the fire and security industry.